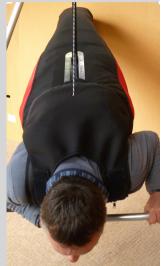

## Features of our **ZZ** include –

- perfect hands-free landing attitude
- single airfoil riser
- hands-free pilot angle of attack system
- robust alloy back plate with extender available for taller pilots
- solid foam boot
- one pull internal retractable zip up/down ropes
- easy to enter and exit prone
- flexible outer skin covers all pockets
- single or dual internal parachute compartments
- extra internal storage areas
- extremely small frontal area
- extra comfy shin pockets and chest pad
- adjustable flouro leg loops are easy to locate
- hook knife pocket
- twin chest pockets for in-flight access
- replaceable boot protector
- custom made to your measurements
- YKK zippers used throughout the harness