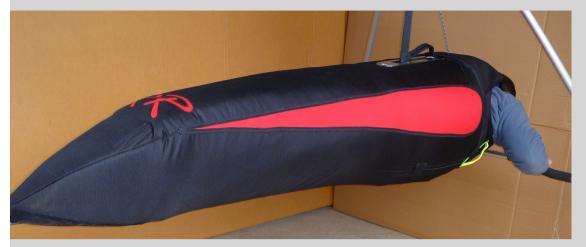

## RR

## Features of our **ZZ** include –

- perfect hands-free landing attitude
- single airfoil riser
- hands-free pilot angle of attack system
- robust alloy back plate with extender available for taller pilots
- solid foam boot
- one pull internal retractable zip up/down ropes
- easy to enter and exit prone
- flexible outer skin covers all pockets
- single or dual internal parachute compartments
- extra internal storage areas
- extremely small frontal area
- extra comfy shin pockets and chest pad
- adjustable flouro leg loops are easy to locate
- hook knife pocket
- twin chest pockets for in-flight access
- replaceable boot protector
- custom made to your measurements
- YKK zippers used throughout the harness